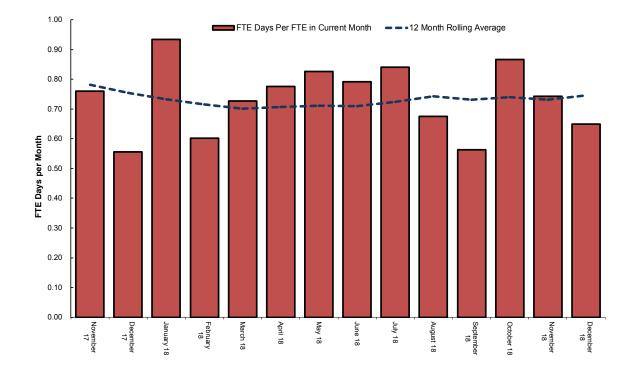

#### 3. Summary of key data

Of particular interest to the committee may be:

- The summary of trends graph in Appendix 1 shows that the outturn for the full year up to December at 8.94 days lost per employee is just below the nineday target. Absence levels rose in October but have since dropped each month although the absence rate for this November and December are at higher rates than the same months last year. This has led to a slight increase in the average level of absence over the year.
- Although currently below our target of nine days, with the three final months of the year being winter months, absence rates can be high and there is a realistic possibility that the target will not be achieved by year end.

This possibility is recognised and the profile of absence management has remained high as a management issue. Structured "case management" meetings continue to regularly take place to ensure that employees on longterm absence are properly supported and managed.

#### Summary of Trends

| Month        | Total<br>Absence % | No of FTE<br>Staff | 12 Month<br>Average (%) | FTE Days per<br>FTE in Current<br>Month | FTE Days per<br>FTE 12 Month<br>Average | FTE Days<br>per FTE per<br>Month<br>Average |
|--------------|--------------------|--------------------|-------------------------|-----------------------------------------|-----------------------------------------|---------------------------------------------|
| November 17  | 3.46               | 383.00             | 3.68                    | 0.76                                    | 9.38                                    | 0.78                                        |
| December 17  | 2.93               | 379.78             | 3.57                    | 0.56                                    | 9.05                                    | 0.75                                        |
| January 18   | 4.25               | 378.25             | 3.48                    | 0.93                                    | 8.80                                    | 0.73                                        |
| February 18  | 3.01               | 374.84             | 3.41                    | 0.60                                    | 8.59                                    | 0.72                                        |
| March 18     | 3.46               | 373.69             | 3.33                    | 0.73                                    | 8.41                                    | 0.70                                        |
| April 18     | 3.88               | 366.58             | 3.31                    | 0.78                                    | 8.48                                    | 0.71                                        |
| May 18       | 3.94               | 359.94             | 3.32                    | 0.83                                    | 8.54                                    | 0.71                                        |
| June 18      | 3.60               | 365.97             | 3.33                    | 0.79                                    | 8.51                                    | 0.71                                        |
| July 18      | 3.82               | 367.42             | 3.40                    | 0.84                                    | 8.69                                    | 0.72                                        |
| August 18    | 3.07               | 365.45             | 3.47                    | 0.68                                    | 8.92                                    | 0.74                                        |
| September 18 | 2.82               | 364.05             | 3.45                    | 0.56                                    | 8.77                                    | 0.73                                        |
| October 18   | 3.76               | 364.54             | 3.50                    | 0.87                                    | 8.88                                    | 0.74                                        |
| November 18  | 3.38               | 369.46             | 3.49                    | 0.74                                    | 8.77                                    | 0.73                                        |
| December18   | 3.59               | 371.82             | 3.55                    | 0.65                                    | 8.94                                    | 0.75                                        |